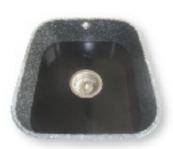

### solid surface sinks and bowls

The range of solid surface sinks and bowls are non-porous and complement the Samsung Staron colours and decors. The sinks and bowls fully integrate and have no open joints or seams when installed into Samsung Staron solid surfaces. This means you have a completely hygienic and easy to maintain surface and sink or bowl which flow together giving you a sensational look.

A 332mm C 150mm B 418mm

CTK0400 Base Options: Colour Matched / Stainless Steel

Samsung Staron sinks and bowls can be formed using any of the Samsung Staron designs available in the UK and Ireland. These specially ordered sinks can either colour match or contrast with the surrounding Samsung Staron surfaces into which they can be seamlessly installed.