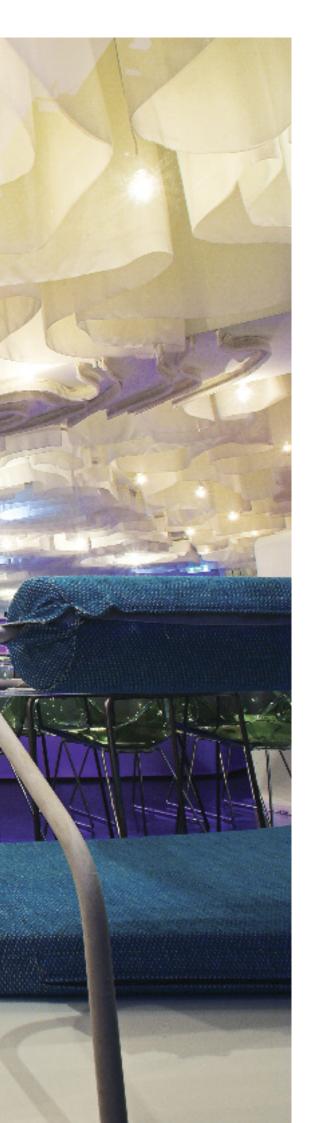

### gastronomy

### Fast food and cordon bleu

Whether you are designing a fast food counter, chic city delicatessen or up-market eatery, Samsung Staron provides a visually striking and hygienically safe surface on which to prepare and serve food. Heat resistant to 130 °C, Samsung Staron is certified NSF-51 food-safe, 100% waterproof and fire retardant to Euro class B on a wide range of designs. For the ultimate in integration, Samsung Staron basins are available in a range of sizes and styles to complete the fluid lines. Add some Samsung Staron thermoformability as seen in these images and you can create a truly unique, but completely practical and easy to maintain environment.