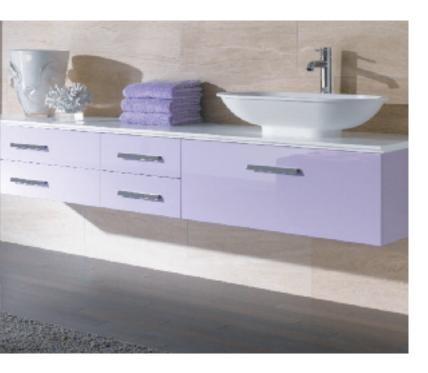

### domestic kitchens and bathrooms

#### Be inspired

Samsung Staron's certification as NSF-51 food-safe and 100% waterproof qualities combined with imperceptible seams, makes it an ideal material for modern kitchens and bathrooms.

Samsung Staron also brings a unique flair to any kitchen or bathroom. Minimalist designs, such as those shown, convey a real beauty and instill a sense of quality and outstanding craftsmanship. With a comprehensive choice of colours and decors to suit the most discerning of palettes, Samsung Staron can give you the flexibility to create the style you want for the perfect kitchen or bathroom.