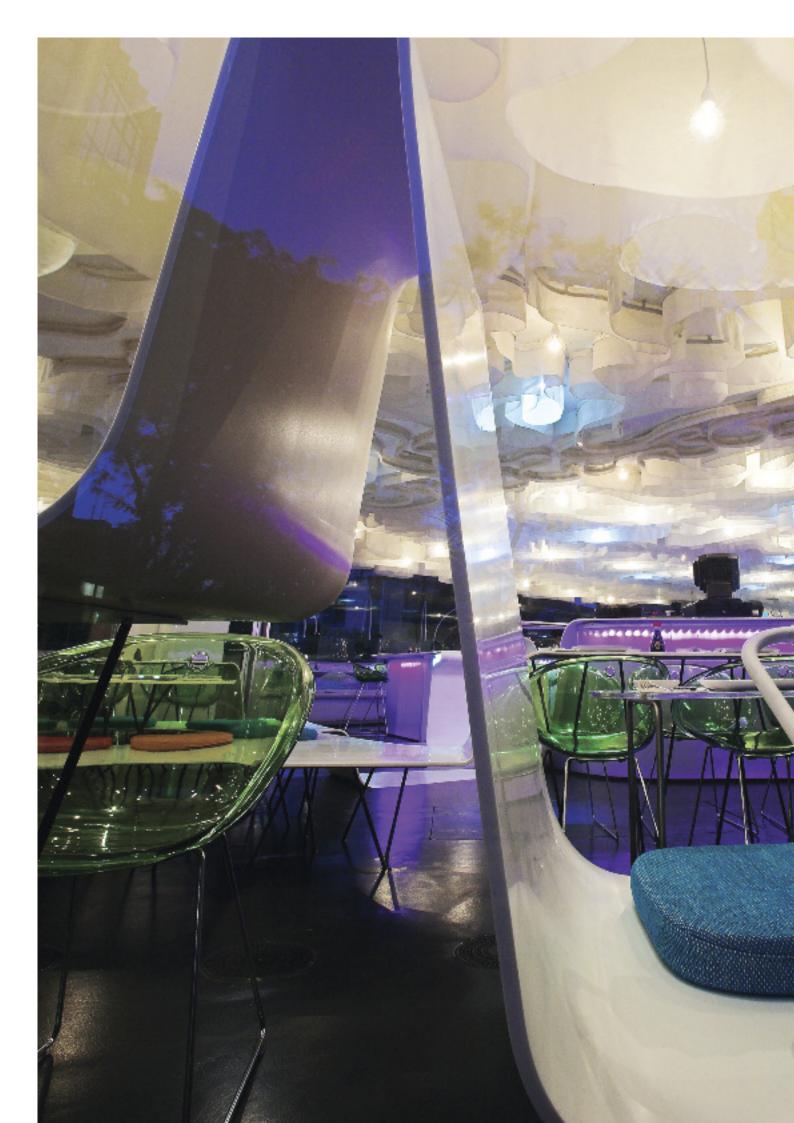

### gastronomy

### Fast food and cordon bleu

Whether you are designing a fast food counter, chic city delicatessen or up-market eatery, Samsung Staron provides a visually striking and hygienically safe surface on which to prepare and serve food. Heat resistant to 130 °C, Samsung Staron is certified NSF-51 food-safe, 100% waterproof and fire retardant to Euro class B on a wide range of designs. For the ultimate in integration, Samsung Staron basins are available in a range of sizes and styles to complete the fluid lines. Add some Samsung Staron thermoformability as seen in these images and you can create a truly unique, but completely practical and easy to maintain environment.