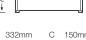

### Sinks and bowls with stainless steel bases

CTK0162 Base Options: Colour Matched / Stainless Steel

A 162mm C 95mm B 300mm

CTK0375 Base Options: Colour Matched / Stainless Steel

A 375mm C 150mm B 420mm

CTK0332 Base Options: Colour Matched / Stainless Steel

A 332mm C 150mm B 418mm

CTK0400 Base Options: Colour Matched / Stainless Steel

Samsung Staron sinks and bowls can be formed using any of the Samsung Staron designs available in the UK and Ireland. These specially ordered sinks can either colour match or contrast with the surrounding Samsung Staron surfaces into which they can be seamlessly installed.