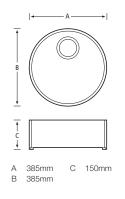

TK0199 Base Options:

Colour Matched / Stainless Steel

TK0385 Base Options: Colour Matched / Stainless Steel

CTK0450 Base Options: Colour Matched / Stainless Steel

A 450mm B 400mm C 150mm

CTK0495 Base Options: Colour Matched / Stainless Steel