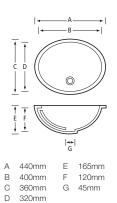

### Cast sinks and bowls

A3181 Bright White

TYPE E Bright White / Natural

TYPE F Bright White / Natural

TYPE G Bright White / Natural

TYPE B Bright White / Natural

B 300mm F 155mm C 200mm G 90mm D 150mm

TYPE C Bright White / Natural