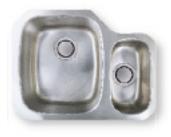

### Stainless steel undermount sinks

OPAL S3 Stainless Steel

250mm

EDGE D1 Stainless Steel

EDGE S2 Stainless Steel

The high grade 18/10 stainless steel ensures a quality finish and long term corrosion resistance.