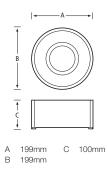

TK0199 Base Options:

Colour Matched / Stainless Steel

TK0385 Base Options: Colour Matched / Stainless Steel

CTK0450 Base Options: Colour Matched / Stainless Steel

A 450mm B 400mm C 150mm

CTK0495 Base Options: Colour Matched / Stainless Steel