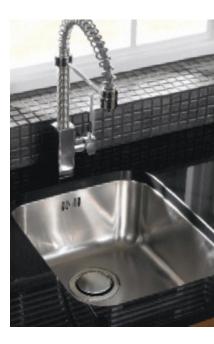

### Stainless steel undermount sinks

OPAL S3 Stainless Steel

250mm

EDGE D1 Stainless Steel

EDGE S2 Stainless Steel

The high grade 18/10 stainless steel ensures a quality finish and long term corrosion resistance.