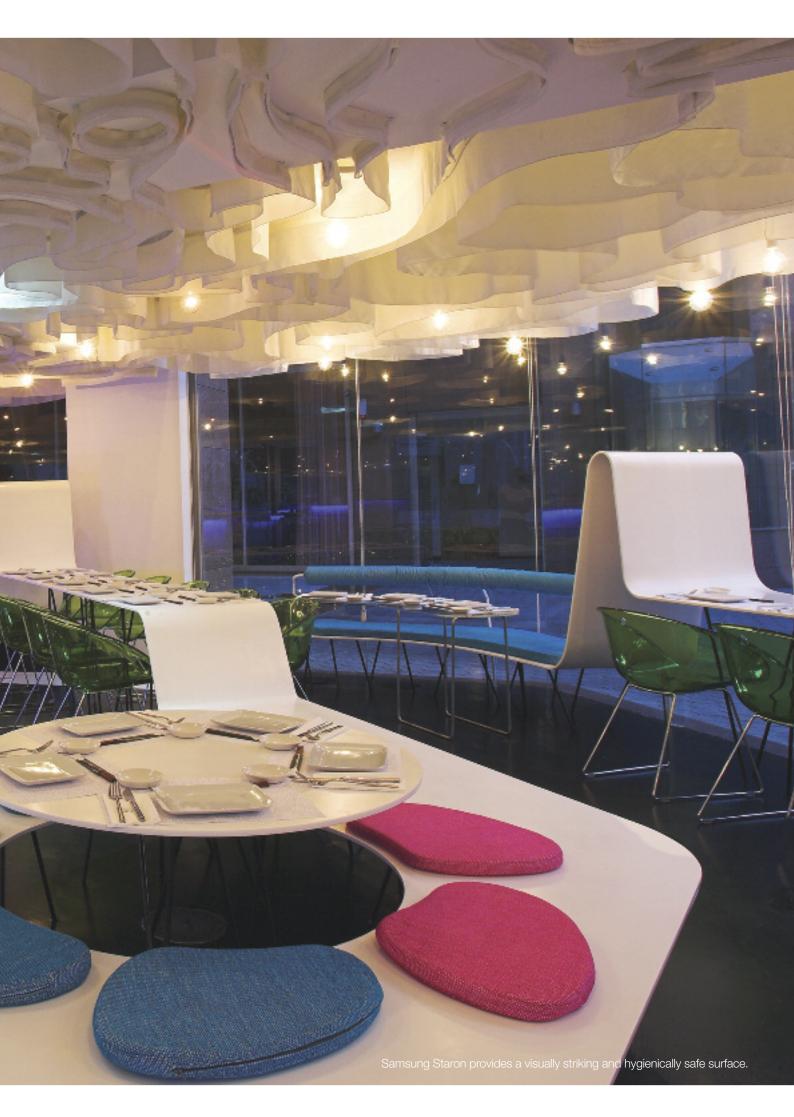

### Fast food and cordon bleu

Whether you are designing a fast food counter, chic city delicatessen or up-market eatery, Samsung Staron provides a visually striking and hygienically safe surface on which to prepare and serve food. Heat resistant to 130 °C, Samsung Staron is certified NSF-51 food-safe, 100% waterproof and fire retardant to Euro class B on a wide range of designs. For the ultimate in integration, Samsung Staron basins are available in a range of sizes and styles to complete the fluid lines. Add some Samsung Staron thermoformability as seen in these images and you can create a truly unique, but completely practical and easy to maintain environment.