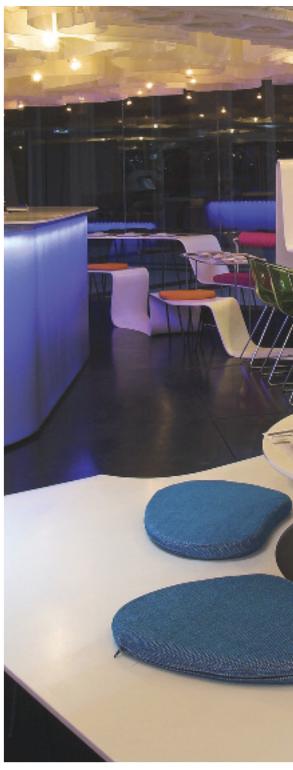

Samsung Staron creates enticing interiors with minimalist elegance.

### The material of your dreams

For hotel bedrooms with allure, Samsung Staron creates enticing interiors which will make your guests want to return again and again. Choose moody, dark colours for boudoir chic, or lighter shades for minimalist elegance. Whichever Staron you choose, your hotel bedroom will be easy to clean and continue to look good, despite a constant stream of guests and their luggage, thanks to Staron's excellent impact resistance.

### Fast food and cordon bleu

Whether you are designing a fast food counter, chic city delicatessen or up-market eatery, Samsung Staron provides a visually striking and hygienically safe surface on which to prepare and serve food. Heat resistant to 130 °C, Samsung Staron is certified NSF-51 food-safe, 100% waterproof and fire retardant to Euro class B on a wide range of designs. For the ultimate in integration, Samsung Staron basins are available in a range of sizes and styles to complete the fluid lines. Add some Samsung Staron thermoformability as seen in these images and you can create a truly unique, but completely practical and easy to maintain environment.