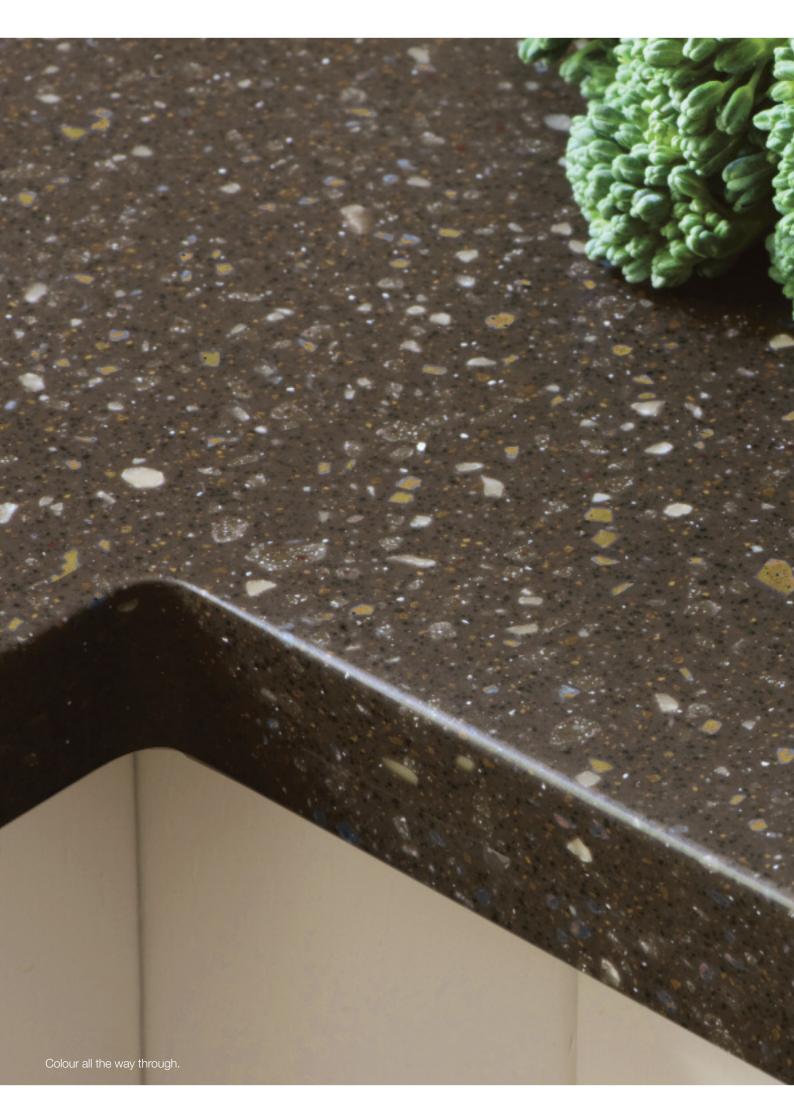

### Solid Surface

Samsung Staron's colourful designs are not just skin deep...they run consistently and throughout its thickness.

This solid colour effect allows Samsung Staron to follow the contours of a shape without the need for joints or separately applied edges. Machined areas such as cut outs, edge profiles and engraving will continue to show the surface design.

### domestic kitchens and bathrooms

#### Be inspired

Samsung Staron's certification as NSF-51 food-safe and 100% waterproof qualities combined with imperceptible seams, makes it an ideal material for modern kitchens and bathrooms.

Samsung Staron also brings a unique flair to any kitchen or bathroom. Minimalist designs, such as those shown, convey a real beauty and instill a sense of quality and outstanding craftsmanship. With a comprehensive choice of colours and decors to suit the most discerning of palettes, Samsung Staron can give you the flexibility to create the style you want for the perfect kitchen or bathroom.