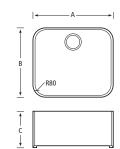

### Stainless steel undermount sinks

OPAL S3 Stainless Steel

250mm

EDGE D1 Stainless Steel

EDGE S2 Stainless Steel

The high grade 18/10 stainless steel ensures a quality finish and long term corrosion resistance.