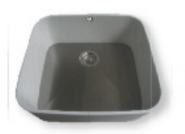

### solid surface sinks and bowls

The range of solid surface sinks and bowls are non-porous and complement the Samsung Staron colours and decors. The sinks and bowls fully integrate and have no open joints or seams when installed into Samsung Staron solid surfaces. This means you have a completely hygienic and easy to maintain surface and sink or bowl which flow together giving you a sensational look.

A 332mm C 150mm B 418mm

CTK0400 Base Options: Colour Matched / Stainless Steel

Samsung Staron sinks and bowls can be formed using any of the Samsung Staron designs available in the UK and Ireland. These specially ordered sinks can either colour match or contrast with the surrounding Samsung Staron surfaces into which they can be seamlessly installed.