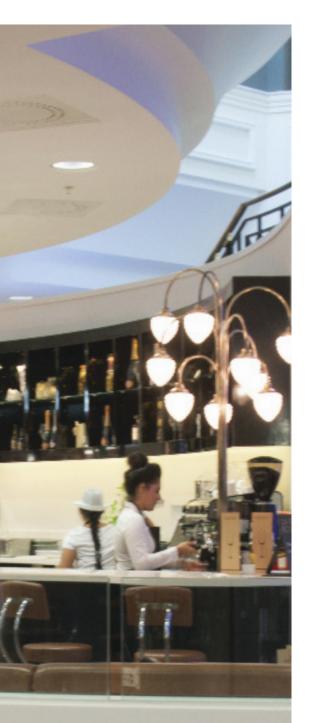

The café and bar attracts hundreds of hungry and thirsty shoppers by being in the middle of a very busy thoroughfare with the underside of a public spiral staircase cleverly acting as the central location of the working kitchen!

In conjunction with ABA Architecture Ltd and the Roann Marble Company, Blackheath supplied Samsung Staron Bright White for the perimeter seating, kitchen surfaces and food servery areas. Despite this potentially frenetic environment, Samsung Staron's seamless joins and elegantly functional thermoformed shapes provide an oasis of calm within a dazzling and contemporary café. Sweeping arcs of Samsung Staron bright white surfaces form the perimeter and a solid structure for the installation of recessed lighting, glass screens and seating areas. With no visible joins and smooth, non-porous surfaces, Samsung Staron gives Caffe Rizzoli easy to clean, totally hygienic and robust surfaces for food preparation in the kitchen and the serving of food and drink in the café and bar.