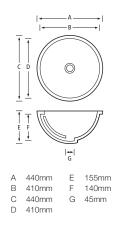

### Cast sinks and bowls

A3181 Bright White

TYPE E Bright White / Natural

TYPE F Bright White / Natural

TYPE G Bright White / Natural

TYPE B Bright White / Natural

B 300mm F 155mm C 200mm G 90mm D 150mm

TYPE C Bright White / Natural