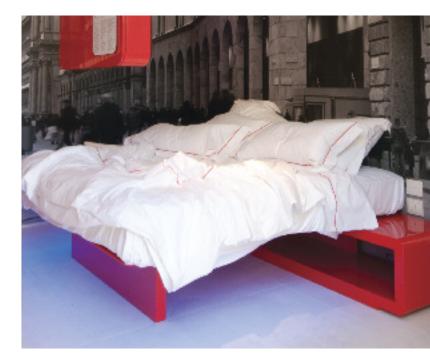

### hotel and leisure

### The material of your dreams

For hotel bedrooms with allure, Samsung Staron creates enticing interiors which will make your guests want to return again and again. Choose moody, dark colours for boudoir chic, or lighter shades for minimalist elegance. Whichever Staron you choose, your hotel bedroom will be easy to clean and continue to look good, despite a constant stream of guests and their luggage, thanks to Staron's excellent impact resistance.