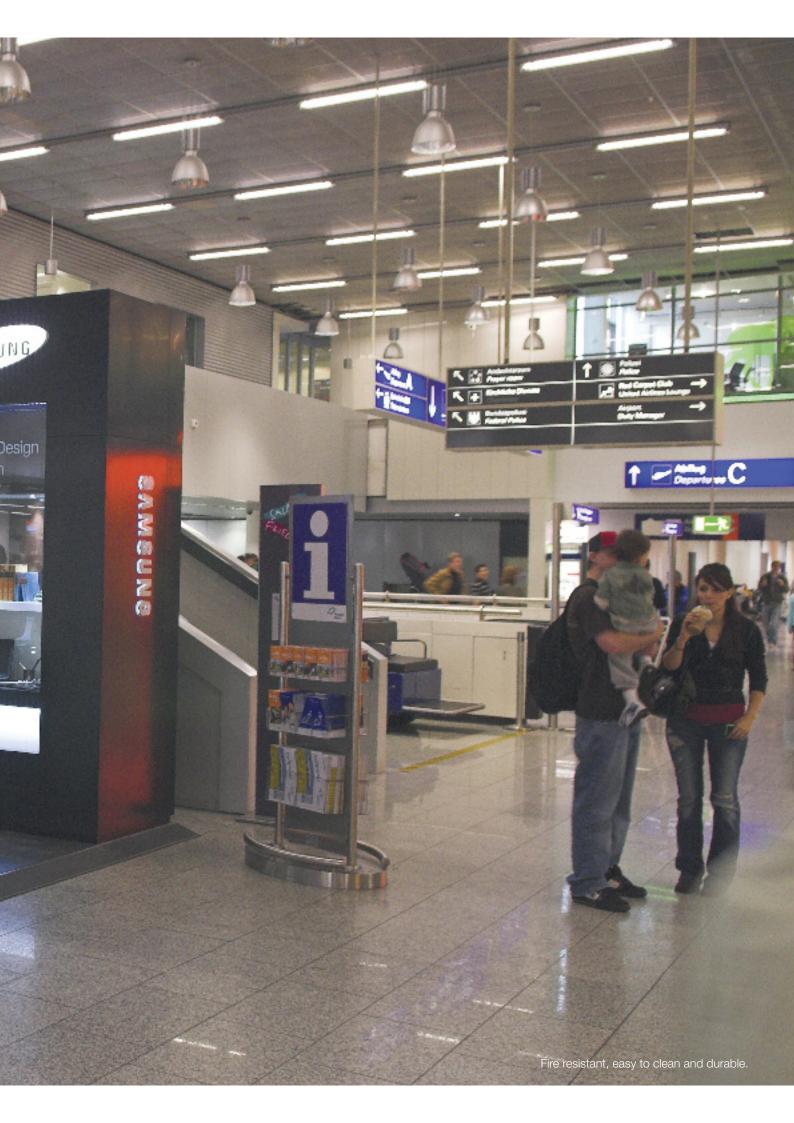

# transport

#### First class travel

With Euro Class B fire retardancy, Staron has a variety of applications within the transport industry. Not only fire retardant but also moisture and sunlight resistant, Staron is a first class material.

A constant flow of people, grubby finger marks and everyday wear and tear demand a highly durable surface material that is easy to clean.

In airports, railway carriages, ticketing offices, station forecourts and even yacht interiors, Samsung Staron surfaces create a welcoming and practical environment for today's well-travelled public.