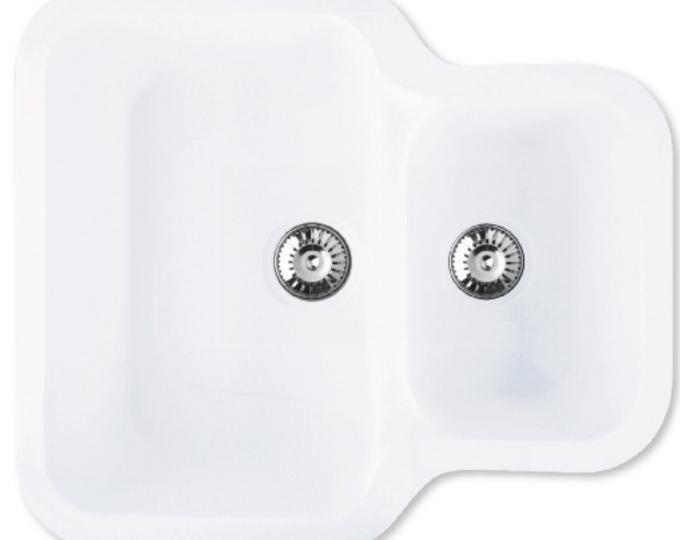

### solid surface sinks and bowls

The range of solid surface sinks and bowls are non-porous and complement the Samsung Staron colours and decors. The sinks and bowls fully integrate and have no open joints or seams when installed into Samsung Staron solid surfaces. This means you have a completely hygienic and easy to maintain surface and sink or bowl which flow together giving you a sensational look.

A 332mm C 150mm B 418mm

CTK0400 Base Options: Colour Matched / Stainless Steel

Samsung Staron sinks and bowls can be formed using any of the Samsung Staron designs available in the UK and Ireland. These specially ordered sinks can either colour match or contrast with the surrounding Samsung Staron surfaces into which they can be seamlessly installed.