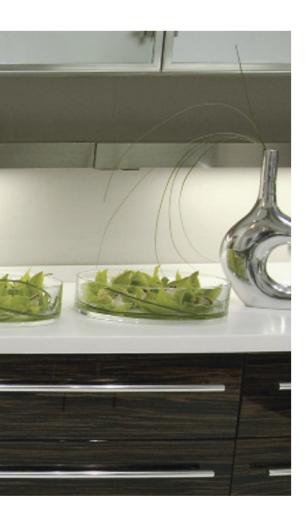

### domestic kitchens and bathrooms

#### Be inspired

Samsung Staron's certification as NSF-51 food-safe and 100% waterproof qualities combined with imperceptible seams, makes it an ideal material for modern kitchens and bathrooms.

Samsung Staron also brings a unique flair to any kitchen or bathroom. Minimalist designs, such as those shown, convey a real beauty and instill a sense of quality and outstanding craftsmanship. With a comprehensive choice of colours and decors to suit the most discerning of palettes, Samsung Staron can give you the flexibility to create the style you want for the perfect kitchen or bathroom.