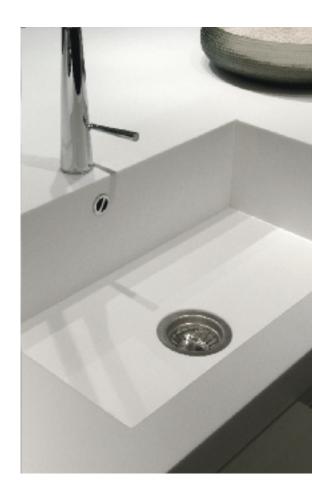

### solid surface sinks and bowls

The range of solid surface sinks and bowls are non-porous and complement the Samsung Staron colours and decors. The sinks and bowls fully integrate and have no open joints or seams when installed into Samsung Staron solid surfaces. This means you have a completely hygienic and easy to maintain surface and sink or bowl which flow together giving you a sensational look.

A 332mm C 150mm B 418mm

CTK0400 Base Options: Colour Matched / Stainless Steel

Samsung Staron sinks and bowls can be formed using any of the Samsung Staron designs available in the UK and Ireland. These specially ordered sinks can either colour match or contrast with the surrounding Samsung Staron surfaces into which they can be seamlessly installed.