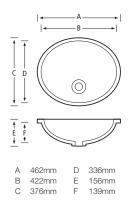

### Stainless steel undermount sinks

OPAL S3 Stainless Steel

250mm

EDGE D1 Stainless Steel

EDGE S2 Stainless Steel

The high grade 18/10 stainless steel ensures a quality finish and long term corrosion resistance.