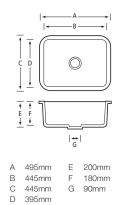

A 332mm C 150mm B 418mm

CTK0400 Base Options: Colour Matched / Stainless Steel

Samsung Staron sinks and bowls can be formed using any of the Samsung Staron designs available in the UK and Ireland. These specially ordered sinks can either colour match or contrast with the surrounding Samsung Staron surfaces into which they can be seamlessly installed.

TK0199 Base Options:

Colour Matched / Stainless Steel

TK0385 Base Options: Colour Matched / Stainless Steel

CTK0450 Base Options: Colour Matched / Stainless Steel

A 450mm B 400mm C 150mm

CTK0495 Base Options: Colour Matched / Stainless Steel