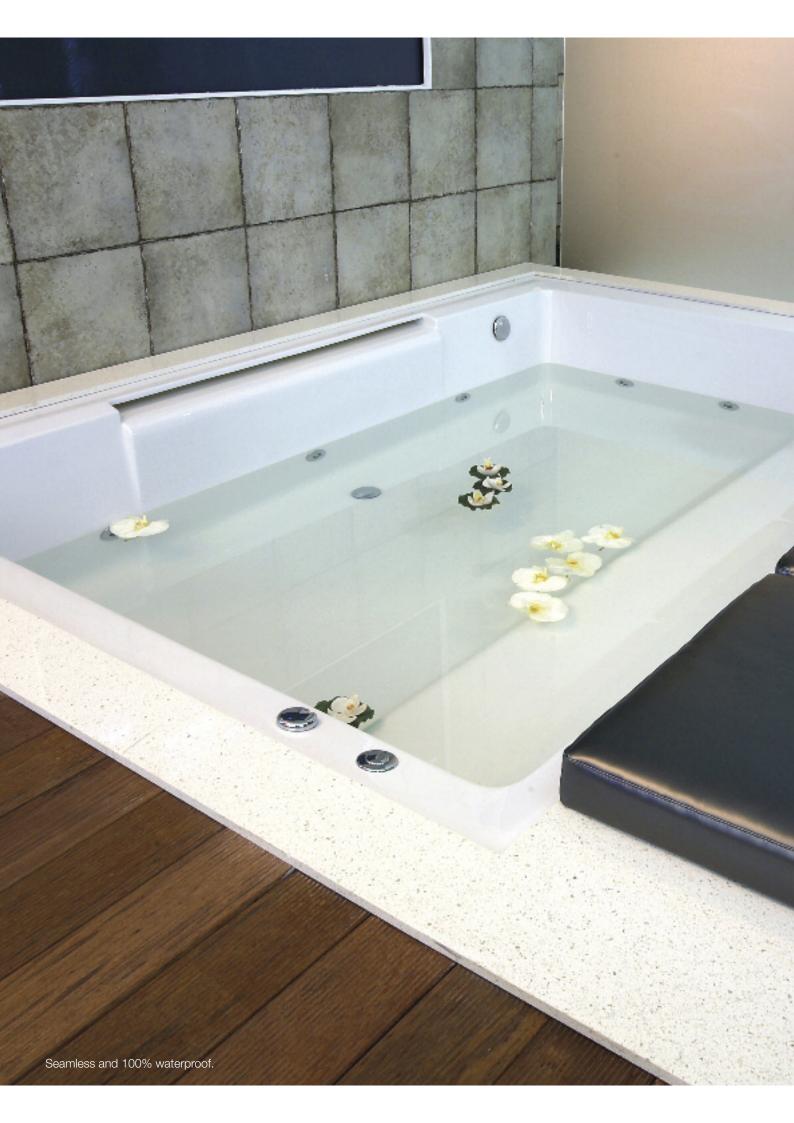

### domestic kitchens and bathrooms

#### Be inspired

Samsung Staron's certification as NSF-51 food-safe and 100% waterproof qualities combined with imperceptible seams, makes it an ideal material for modern kitchens and bathrooms.

Samsung Staron also brings a unique flair to any kitchen or bathroom. Minimalist designs, such as those shown, convey a real beauty and instill a sense of quality and outstanding craftsmanship. With a comprehensive choice of colours and decors to suit the most discerning of palettes, Samsung Staron can give you the flexibility to create the style you want for the perfect kitchen or bathroom.