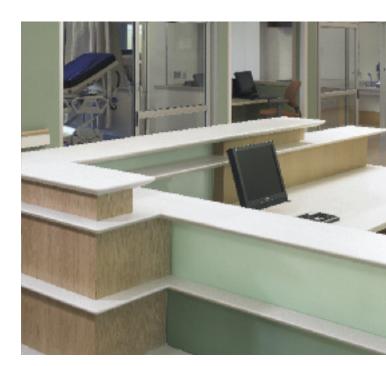

### Trust Samsung Staron

Where health and safety requirements are stringent, Samsung Staron is ahead of the field. Today's healthcare practitioners know how important hygiene is to patients, staff and visitors. A non-porous, inert surface which cannot harbour germs, Samsung Staron meets the rigorous demands of today's medical and clinical research professions.

A one-piece Samsung Staron worksurface with an integrated sink provides the ultimate hygienic work station, where it is almost impossible for mould and mildew to form.

Seamless wall cladding is another perfect use of Samsung Staron to create a hygienic, easy to clean environment for modern health care applications.

In hospitals, care homes, dental surgeries and other healthcare centres, Samsung Staron surfaces provide worry-free work stations, benches, desks and reception areas, even in the most demanding of environments.