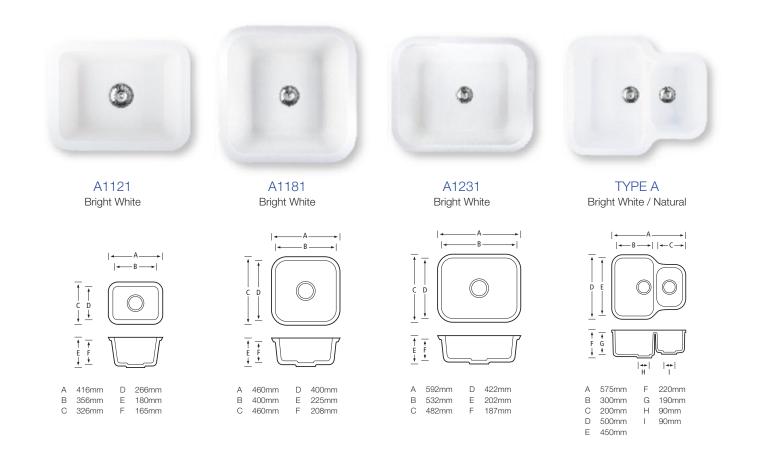

### Cast sinks and bowls

A3181 Bright White

TYPE E Bright White / Natural

TYPE F Bright White / Natural

TYPE G Bright White / Natural

TYPE B Bright White / Natural

B 300mm F 155mm C 200mm G 90mm D 150mm

TYPE C Bright White / Natural

### Sinks and bowls with stainless steel bases

CTK0162 Base Options: Colour Matched / Stainless Steel

A 162mm C 95mm B 300mm

CTK0375 Base Options: Colour Matched / Stainless Steel

A 375mm C 150mm B 420mm

CTK0332 Base Options: Colour Matched / Stainless Steel

A 332mm C 150mm B 418mm

CTK0400 Base Options: Colour Matched / Stainless Steel

Samsung Staron sinks and bowls can be formed using any of the Samsung Staron designs available in the UK and Ireland. These specially ordered sinks can either colour match or contrast with the surrounding Samsung Staron surfaces into which they can be seamlessly installed.

TK0199 Base Options:

Colour Matched / Stainless Steel

TK0385 Base Options: Colour Matched / Stainless Steel

CTK0450 Base Options: Colour Matched / Stainless Steel

A 450mm B 400mm C 150mm

CTK0495 Base Options: Colour Matched / Stainless Steel