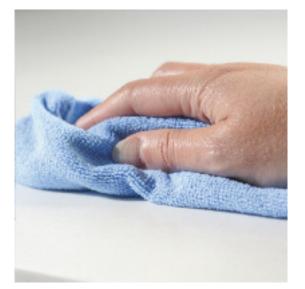

### Easy to clean and maintain

A damp cloth and mild detergent are all that is needed to deal with everyday spills and to keep Samsung Staron surfaces looking good.