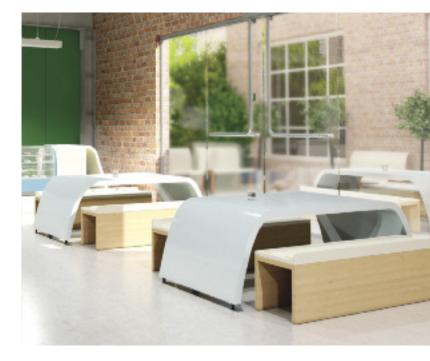

Samsung Staron creates enticing interiors with minimalist elegance.

### The material of your dreams

For hotel bedrooms with allure, Samsung Staron creates enticing interiors which will make your guests want to return again and again. Choose moody, dark colours for boudoir chic, or lighter shades for minimalist elegance. Whichever Staron you choose, your hotel bedroom will be easy to clean and continue to look good, despite a constant stream of guests and their luggage, thanks to Staron's excellent impact resistance.