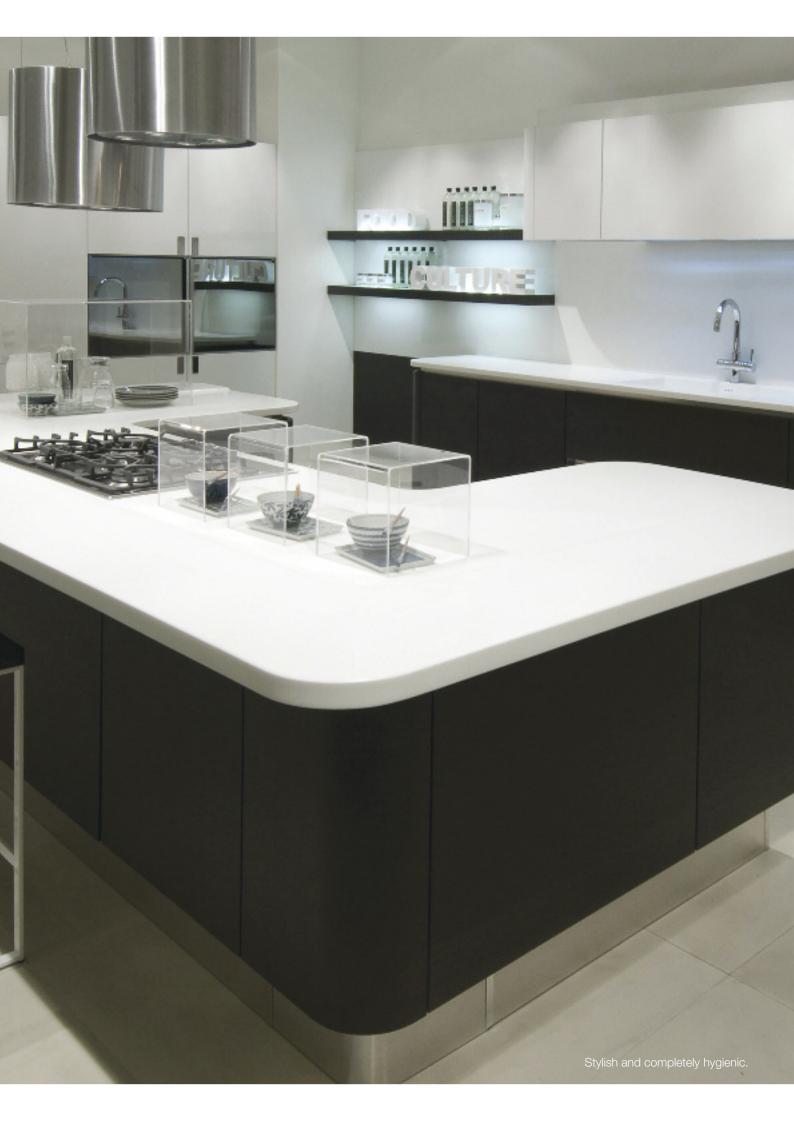

### Waterproof and hygienic

Samsung Staron is 100% waterproof and because it is not a multi-layered product, it will not delaminate. Samsung Staron is chemically inert and is a completely safe surface. It is easy to clean and 100% non-porous, so harmful germs are prevented from being absorbed within the surface. Also, because Samsung Staron has smooth inconspicuous seams, there are no unsightly joints for dangerous bacteria to develop. Samsung Staron is certified NSF-51 food-safe, which makes it a perfect surface for food preparation.

### Fast food and cordon bleu

Whether you are designing a fast food counter, chic city delicatessen or up-market eatery, Samsung Staron provides a visually striking and hygienically safe surface on which to prepare and serve food. Heat resistant to 130 °C, Samsung Staron is certified NSF-51 food-safe, 100% waterproof and fire retardant to Euro class B on a wide range of designs. For the ultimate in integration, Samsung Staron basins are available in a range of sizes and styles to complete the fluid lines. Add some Samsung Staron thermoformability as seen in these images and you can create a truly unique, but completely practical and easy to maintain environment.