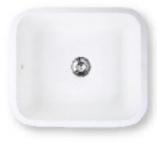

### Cast sinks and bowls

A3181 Bright White

TYPE E Bright White / Natural

TYPE F Bright White / Natural

TYPE G Bright White / Natural

TYPE B Bright White / Natural

B 300mm F 155mm C 200mm G 90mm D 150mm

TYPE C Bright White / Natural