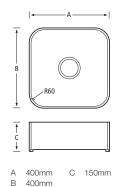

A 332mm C 150mm B 418mm

CTK0400 Base Options: Colour Matched / Stainless Steel

Samsung Staron sinks and bowls can be formed using any of the Samsung Staron designs available in the UK and Ireland. These specially ordered sinks can either colour match or contrast with the surrounding Samsung Staron surfaces into which they can be seamlessly installed.