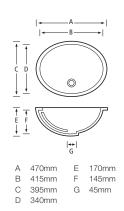

### Cast sinks and bowls

A3181 Bright White

TYPE E Bright White / Natural

TYPE F Bright White / Natural

TYPE G Bright White / Natural

TYPE B Bright White / Natural

B 300mm F 155mm C 200mm G 90mm D 150mm

TYPE C Bright White / Natural