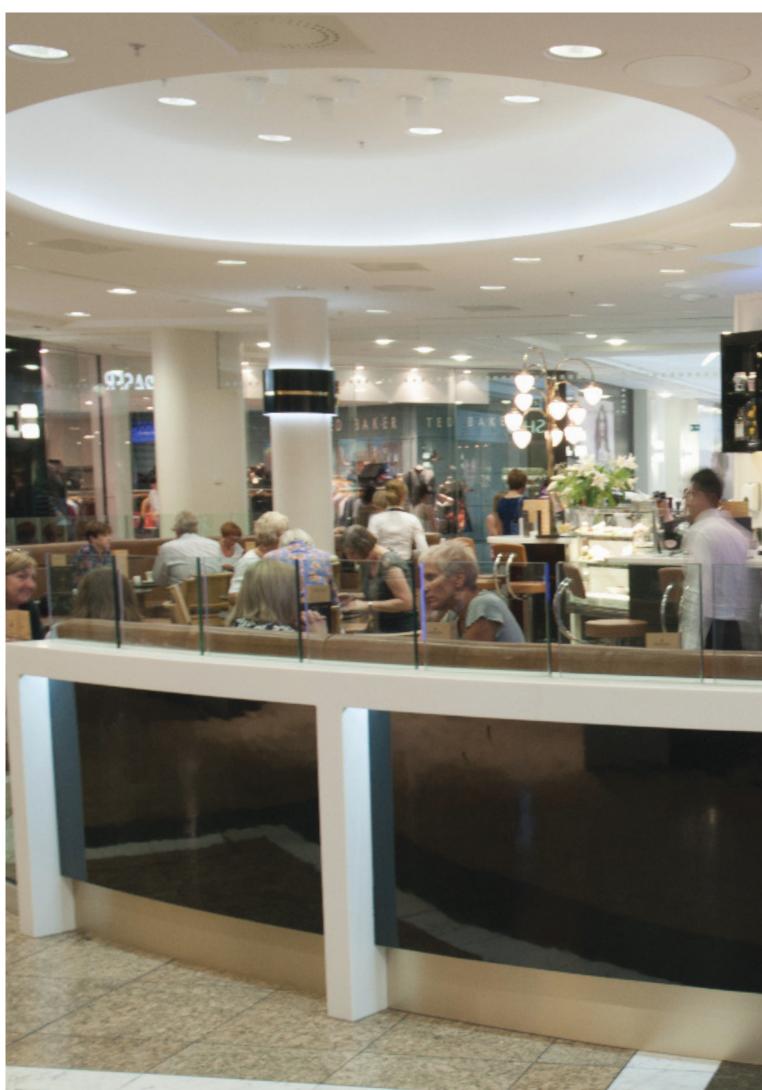

### Caffe Rizzoli, Meadowhall shopping centre

Caffe Rizzoli teamed up with Samsung Staron and Blackheath (the exclusive Samsung Staron distributor in the UK and Ireland) to create a popular café and prosecco bar within a hectic public area of the Meadowhall shopping centre in Sheffield.

Meadowhall shopping centre covers 1.5 million sq ft of floor space with 280 stores from top independent and international brands and attracts over 25 million visitors per year. Caffe Rizzoli and Prosecco Bar is a new food and drink venue within Meadowhall that has created a stylish, sophisticated meeting place and eatery to complement its range of fine Proseccos.

The café and bar attracts hundreds of hungry and thirsty shoppers by being in the middle of a very busy thoroughfare with the underside of a public spiral staircase cleverly acting as the central location of the working kitchen!

In conjunction with ABA Architecture Ltd and the Roann Marble Company, Blackheath supplied Samsung Staron Bright White for the perimeter seating, kitchen surfaces and food servery areas. Despite this potentially frenetic environment, Samsung Staron's seamless joins and elegantly functional thermoformed shapes provide an oasis of calm within a dazzling and contemporary café. Sweeping arcs of Samsung Staron bright white surfaces form the perimeter and a solid structure for the installation of recessed lighting, glass screens and seating areas. With no visible joins and smooth, non-porous surfaces, Samsung Staron gives Caffe Rizzoli easy to clean, totally hygienic and robust surfaces for food preparation in the kitchen and the serving of food and drink in the café and bar.