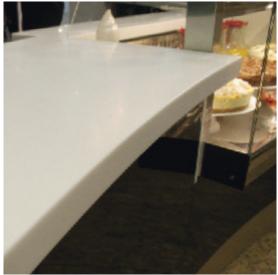

### Fast food and cordon bleu

Whether you are designing a fast food counter, chic city delicatessen or up-market eatery, Samsung Staron provides a visually striking and hygienically safe surface on which to prepare and serve food. Heat resistant to 130 °C, Samsung Staron is certified NSF-51 food-safe, 100% waterproof and fire retardant to Euro class B on a wide range of designs. For the ultimate in integration, Samsung Staron basins are available in a range of sizes and styles to complete the fluid lines. Add some Samsung Staron thermoformability as seen in these images and you can create a truly unique, but completely practical and easy to maintain environment.