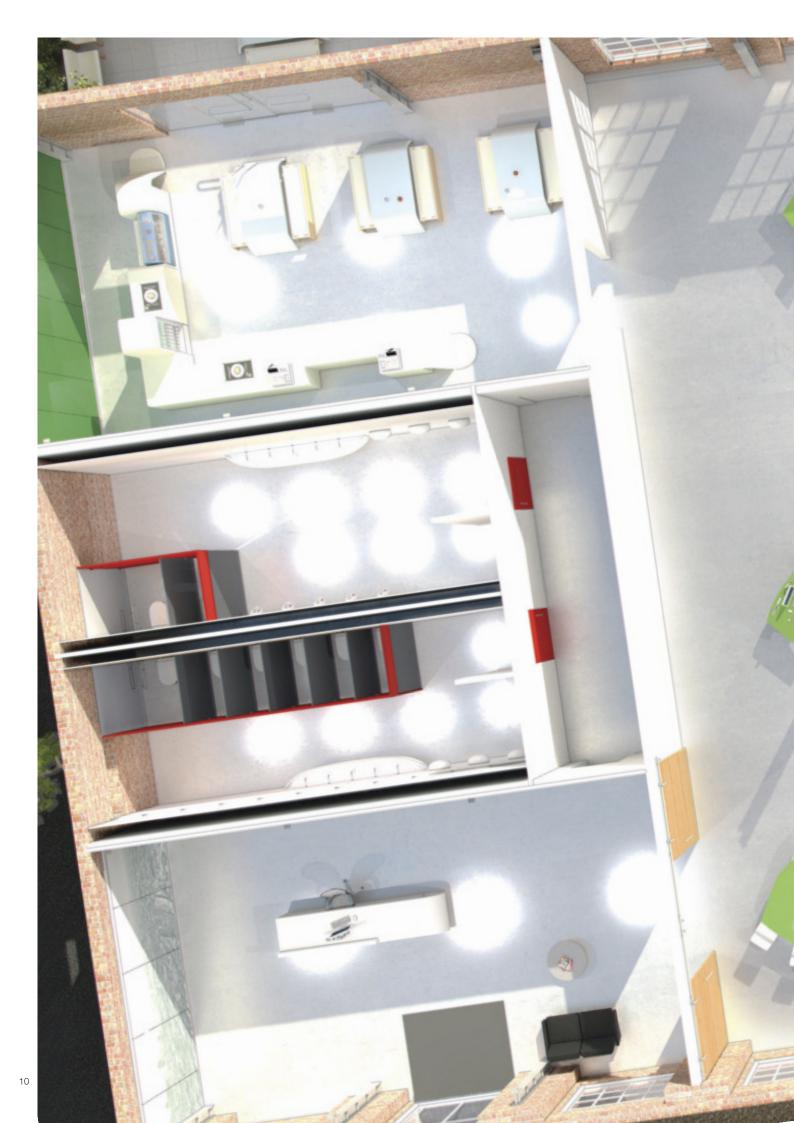

## healthcare and laboratories

### Trust Samsung Staron

Where health and safety requirements are stringent, Samsung Staron is ahead of the field. Today's healthcare practitioners know how important hygiene is to patients, staff and visitors. A non-porous, inert surface which cannot harbour germs, Samsung Staron meets the rigorous demands of today's medical and clinical research professions.

A one-piece Samsung Staron worksurface with an integrated sink provides the ultimate hygienic work station, where it is almost impossible for mould and mildew to form.

Seamless wall cladding is another perfect use of Samsung Staron to create a hygienic, easy to clean environment for modern health care applications.

In hospitals, care homes, dental surgeries and other healthcare centres, Samsung Staron surfaces provide worry-free work stations, benches, desks and reception areas, even in the most demanding of environments.

Today's laboratory surfaces must be able to withstand moisture, staining, chemicals and impact - more importantly, they must be sterile.

Laboratory stains such as iodine can be easily removed with mild abrasive cleaners and scouring pads. Even harsh chemicals including acids and solvents will not harm Samsung Staron, provided they are not left in contact with the surface for any length of time. Integrated sinks within the worksurfaces ensure germs and mould are kept at bay.