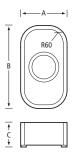

### Sinks and bowls with stainless steel bases

CTK0162 Base Options: Colour Matched / Stainless Steel

A 162mm C 95mm B 300mm

CTK0375 Base Options: Colour Matched / Stainless Steel

A 375mm C 150mm B 420mm

CTK0332 Base Options: Colour Matched / Stainless Steel

A 332mm C 150mm B 418mm

CTK0400 Base Options: Colour Matched / Stainless Steel

Samsung Staron sinks and bowls can be formed using any of the Samsung Staron designs available in the UK and Ireland. These specially ordered sinks can either colour match or contrast with the surrounding Samsung Staron surfaces into which they can be seamlessly installed.