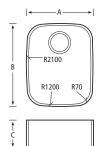

### Sinks and bowls with stainless steel bases

CTK0162 Base Options: Colour Matched / Stainless Steel

A 162mm C 95mm B 300mm

CTK0375 Base Options: Colour Matched / Stainless Steel

A 375mm C 150mm B 420mm

CTK0332 Base Options: Colour Matched / Stainless Steel

A 332mm C 150mm B 418mm

CTK0400 Base Options: Colour Matched / Stainless Steel

Samsung Staron sinks and bowls can be formed using any of the Samsung Staron designs available in the UK and Ireland. These specially ordered sinks can either colour match or contrast with the surrounding Samsung Staron surfaces into which they can be seamlessly installed.