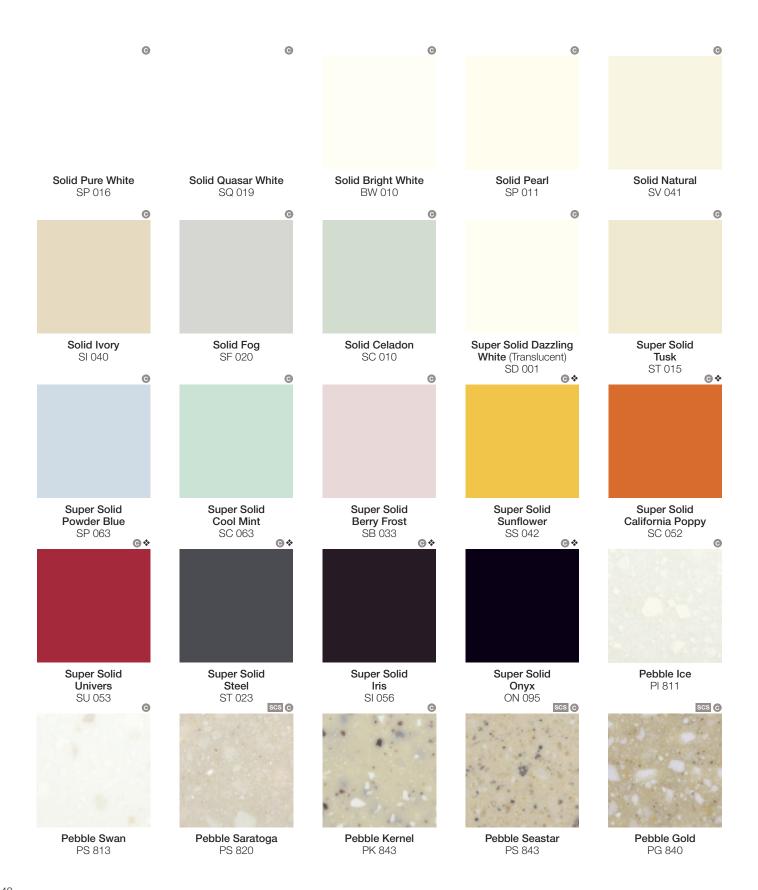

### Fit for purpose

Samsung Staron is resilient, non-porous and smooth. With no visible joins, mould and bacteria have no chance of survival in a wet area. These qualities make Samsung Staron ideal for clean, attractive, germ-free changing rooms, gyms, swimming pools, hotels and spas. Shower, changing and toilet partitions and cubicles can be formed from Samsung Staron, which will thrive in steamy surroundings, repelling water and standing up to wear and tear. Flowing designs can be lovingly realised with integrated basins imparting a continuous surface which is easy to clean and maintain. Choose pure white for minimalist chic, or any of the impressive range of 80 colours and finishes.