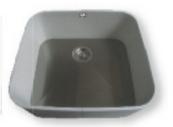

### solid surface sinks and bowls

The range of solid surface sinks and bowls are non-porous and complement the Samsung Staron colours and decors. The sinks and bowls fully integrate and have no open joints or seams when installed into Samsung Staron solid surfaces. This means you have a completely hygienic and easy to maintain surface and sink or bowl which flow together giving you a sensational look.

A 332mm C 150mm B 418mm

CTK0400 Base Options: Colour Matched / Stainless Steel

Samsung Staron sinks and bowls can be formed using any of the Samsung Staron designs available in the UK and Ireland. These specially ordered sinks can either colour match or contrast with the surrounding Samsung Staron surfaces into which they can be seamlessly installed.