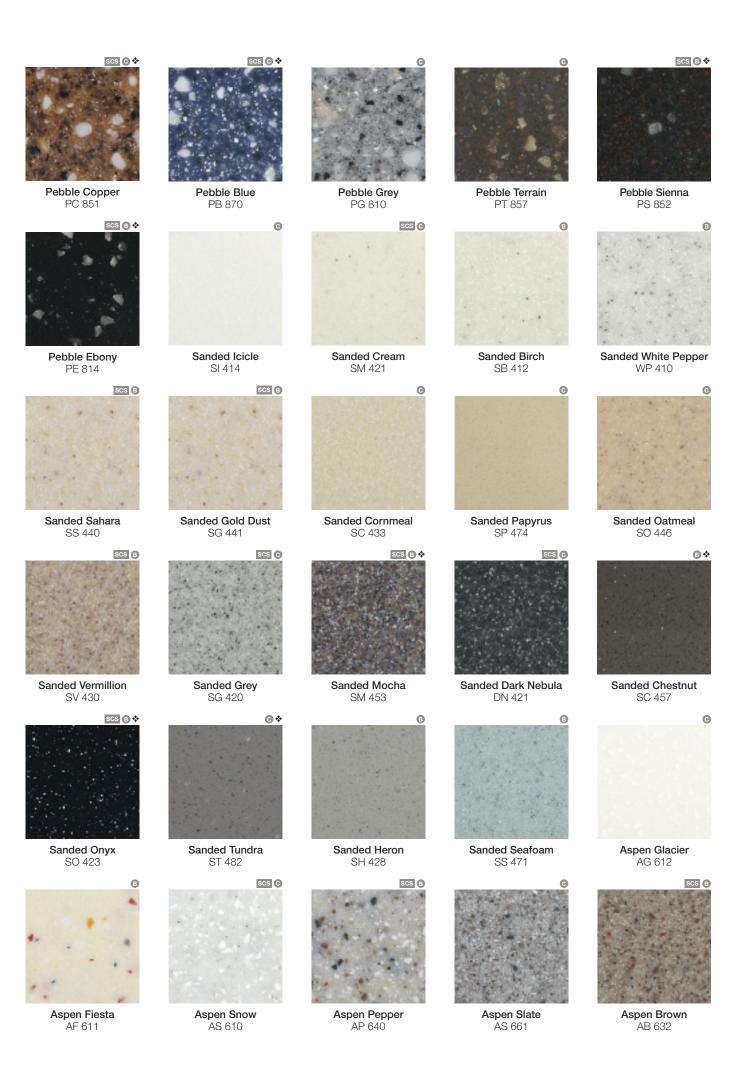

### Fit for purpose

Samsung Staron is resilient, non-porous and smooth. With no visible joins, mould and bacteria have no chance of survival in a wet area. These qualities make Samsung Staron ideal for clean, attractive, germ-free changing rooms, gyms, swimming pools, hotels and spas. Shower, changing and toilet partitions and cubicles can be formed from Samsung Staron, which will thrive in steamy surroundings, repelling water and standing up to wear and tear. Flowing designs can be lovingly realised with integrated basins imparting a continuous surface which is easy to clean and maintain. Choose pure white for minimalist chic, or any of the impressive range of 80 colours and finishes.