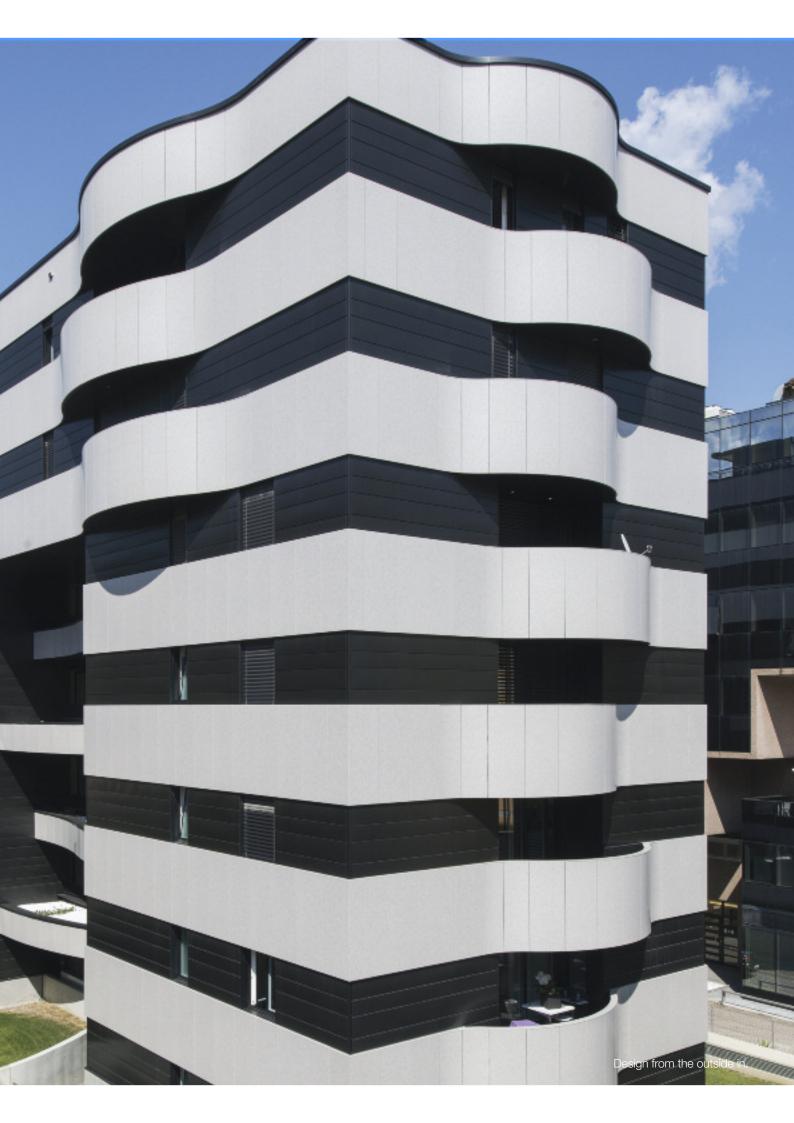

# façade cladding

### Over the top

Samsung Staron's toughness, UV stability, stain and chemical resistance and temperature tolerance makes it a surface that can be specified with the correct installation fittings for exterior as well as interior applications.