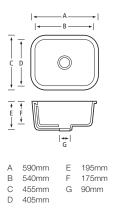

TK0199 Base Options:

Colour Matched / Stainless Steel

TK0385 Base Options: Colour Matched / Stainless Steel

CTK0450 Base Options: Colour Matched / Stainless Steel

A 450mm B 400mm C 150mm

CTK0495 Base Options: Colour Matched / Stainless Steel

- A -

C 150mm

R110

В

ł

1

ç

A 495mm B 345mm