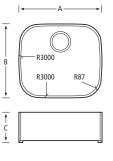

### Sinks and bowls with stainless steel bases

CTK0162 Base Options: Colour Matched / Stainless Steel

A 162mm C 95mm B 300mm

CTK0375 Base Options: Colour Matched / Stainless Steel

A 375mm C 150mm B 420mm

CTK0332 Base Options: Colour Matched / Stainless Steel

A 332mm C 150mm B 418mm

CTK0400 Base Options: Colour Matched / Stainless Steel

Samsung Staron sinks and bowls can be formed using any of the Samsung Staron designs available in the UK and Ireland. These specially ordered sinks can either colour match or contrast with the surrounding Samsung Staron surfaces into which they can be seamlessly installed.

TK0199 Base Options:

Colour Matched / Stainless Steel

TK0385 Base Options: Colour Matched / Stainless Steel

CTK0450 Base Options: Colour Matched / Stainless Steel

A 450mm B 400mm C 150mm

CTK0495 Base Options: Colour Matched / Stainless Steel

- A -

C 150mm

R110

В

ł

1

ç

A 495mm B 345mm

CTK0550 Base Options: Colour Matched / Stainless Steel

A B 550mm C 220mm 480mm