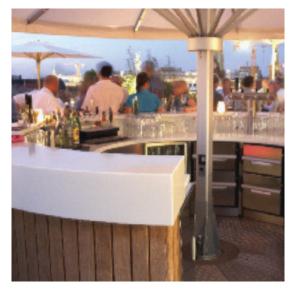

### gastronomy

### Fast food and cordon bleu

Whether you are designing a fast food counter, chic city delicatessen or up-market eatery, Samsung Staron provides a visually striking and hygienically safe surface on which to prepare and serve food. Heat resistant to 130 °C, Samsung Staron is certified NSF-51 food-safe, 100% waterproof and fire retardant to Euro class B on a wide range of designs. For the ultimate in integration, Samsung Staron basins are available in a range of sizes and styles to complete the fluid lines. Add some Samsung Staron thermoformability as seen in these images and you can create a truly unique, but completely practical and easy to maintain environment.