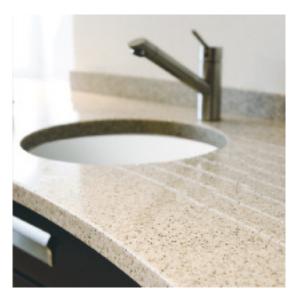

### solid surface sinks and bowls

The range of solid surface sinks and bowls are non-porous and complement the Samsung Staron colours and decors. The sinks and bowls fully integrate and have no open joints or seams when installed into Samsung Staron solid surfaces. This means you have a completely hygienic and easy to maintain surface and sink or bowl which flow together giving you a sensational look.

A 332mm C 150mm B 418mm

CTK0400 Base Options: Colour Matched / Stainless Steel

Samsung Staron sinks and bowls can be formed using any of the Samsung Staron designs available in the UK and Ireland. These specially ordered sinks can either colour match or contrast with the surrounding Samsung Staron surfaces into which they can be seamlessly installed.