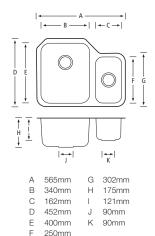

### Stainless steel undermount sinks

OPAL S3 Stainless Steel

250mm

EDGE D1 Stainless Steel

EDGE S2 Stainless Steel

The high grade 18/10 stainless steel ensures a quality finish and long term corrosion resistance.