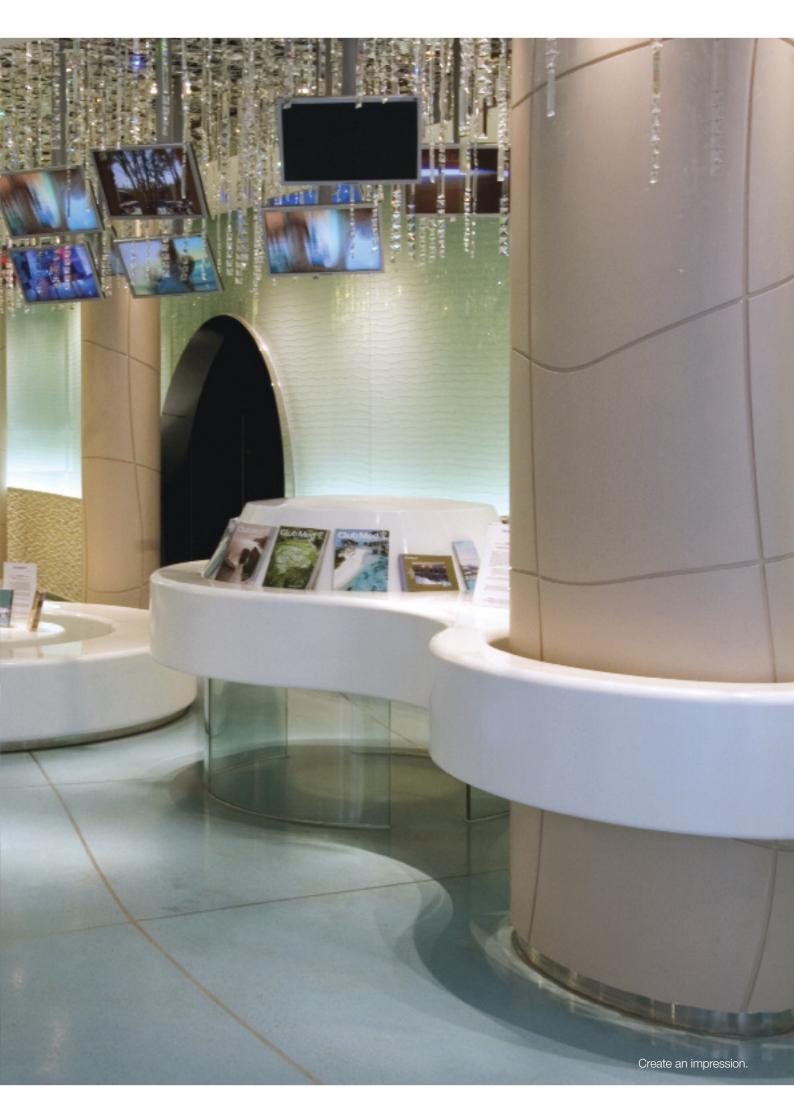

#### Translucency and sublimation

Samsung Staron's unique translucent qualities when backlit can create an eye-catching focal point and help you make the right first impression with a stunning lobby area or reception desk to woo new clients.

Samsung Staron creates enticing interiors with minimalist elegance.