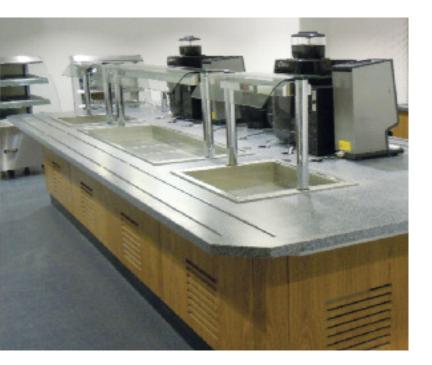

### gastronomy

### Fast food and cordon bleu

Whether you are designing a fast food counter, chic city delicatessen or up-market eatery, Samsung Staron provides a visually striking and hygienically safe surface on which to prepare and serve food. Heat resistant to 130 °C, Samsung Staron is certified NSF-51 food-safe, 100% waterproof and fire retardant to Euro class B on a wide range of designs. For the ultimate in integration, Samsung Staron basins are available in a range of sizes and styles to complete the fluid lines. Add some Samsung Staron thermoformability as seen in these images and you can create a truly unique, but completely practical and easy to maintain environment.