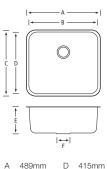

### Stainless steel undermount sinks

OPAL S3 Stainless Steel

250mm

EDGE D1 Stainless Steel

EDGE S2 Stainless Steel

The high grade 18/10 stainless steel ensures a quality finish and long term corrosion resistance.