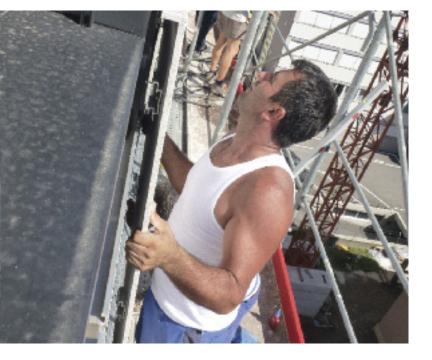

# façade cladding

### Over the top

Samsung Staron's toughness, UV stability, stain and chemical resistance and temperature tolerance makes it a surface that can be specified with the correct installation fittings for exterior as well as interior applications.