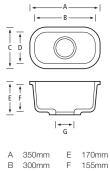

### Sinks and bowls with stainless steel bases

CTK0162 Base Options: Colour Matched / Stainless Steel

A 162mm C 95mm B 300mm

CTK0375 Base Options: Colour Matched / Stainless Steel

A 375mm C 150mm B 420mm

CTK0332 Base Options: Colour Matched / Stainless Steel