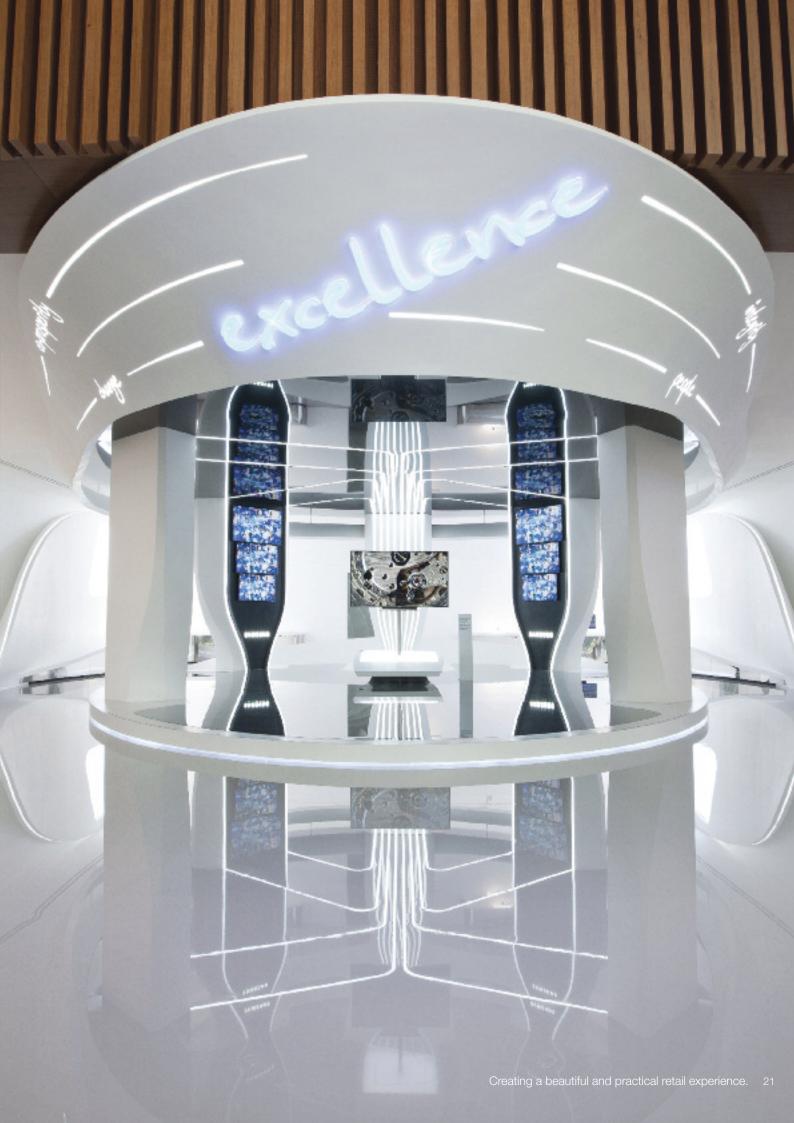

#### Translucency and sublimation

Samsung Staron's unique translucent qualities when backlit can create an eye-catching focal point and help you make the right first impression with a stunning lobby area or reception desk to woo new clients.

How about personalising your Samsung Staron by placing an image or logo within the surface? Create truly unique colours and designs through the technique of sublimation – a high temperature printing process whereby special dyes permeate the surface of the Samsung Staron. Unlike other surface printing methods, the resulting design is embedded into the Samsung Staron surface and therefore retains its colour and can be sanded or polished depending on surface texture requirements. Sublimation is ideal for corporate branding opportunities and to create long lasting, individual patterns for worksurfaces and wall panels.