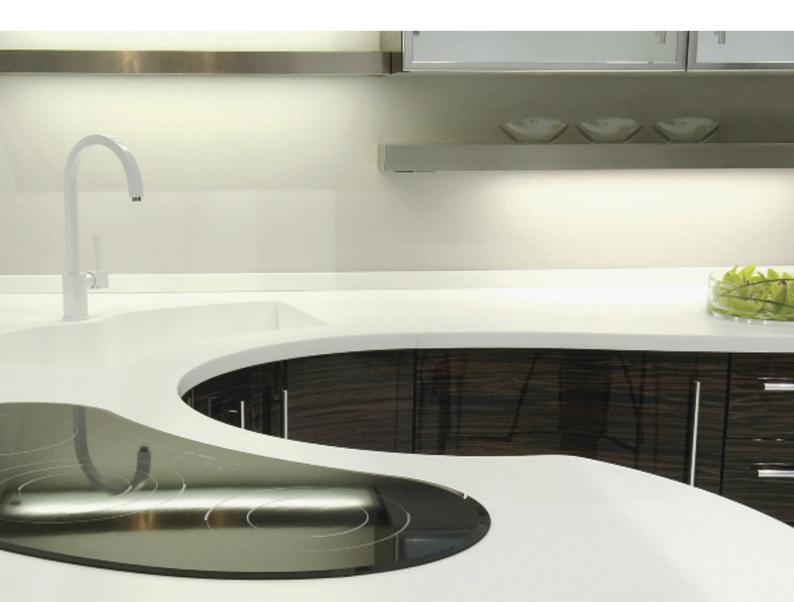

### domestic kitchens and bathrooms

#### Be inspired

Samsung Staron's certification as NSF-51 food-safe and 100% waterproof qualities combined with imperceptible seams, makes it an ideal material for modern kitchens and bathrooms.

Samsung Staron also brings a unique flair to any kitchen or bathroom. Minimalist designs, such as those shown, convey a real beauty and instill a sense of quality and outstanding craftsmanship. With a comprehensive choice of colours and decors to suit the most discerning of palettes, Samsung Staron can give you the flexibility to create the style you want for the perfect kitchen or bathroom.