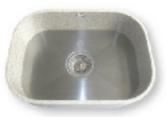

### solid surface sinks and bowls

The range of solid surface sinks and bowls are non-porous and complement the Samsung Staron colours and decors. The sinks and bowls fully integrate and have no open joints or seams when installed into Samsung Staron solid surfaces. This means you have a completely hygienic and easy to maintain surface and sink or bowl which flow together giving you a sensational look.

A 332mm C 150mm B 418mm

CTK0400 Base Options: Colour Matched / Stainless Steel

Samsung Staron sinks and bowls can be formed using any of the Samsung Staron designs available in the UK and Ireland. These specially ordered sinks can either colour match or contrast with the surrounding Samsung Staron surfaces into which they can be seamlessly installed.