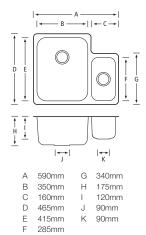

### Stainless steel undermount sinks

OPAL S3 Stainless Steel

250mm

EDGE D1 Stainless Steel

EDGE S2 Stainless Steel

The high grade 18/10 stainless steel ensures a quality finish and long term corrosion resistance.