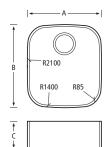

### Sinks and bowls with stainless steel bases

CTK0162 Base Options: Colour Matched / Stainless Steel

A 162mm C 95mm B 300mm

CTK0375 Base Options: Colour Matched / Stainless Steel

A 375mm C 150mm B 420mm

CTK0332 Base Options: Colour Matched / Stainless Steel

A 332mm C 150mm B 418mm

CTK0400 Base Options: Colour Matched / Stainless Steel

Samsung Staron sinks and bowls can be formed using any of the Samsung Staron designs available in the UK and Ireland. These specially ordered sinks can either colour match or contrast with the surrounding Samsung Staron surfaces into which they can be seamlessly installed.

TK0199 Base Options:

Colour Matched / Stainless Steel

TK0385 Base Options: Colour Matched / Stainless Steel

CTK0450 Base Options: Colour Matched / Stainless Steel

A 450mm B 400mm C 150mm

CTK0495 Base Options: Colour Matched / Stainless Steel