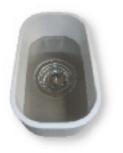

### solid surface sinks and bowls

The range of solid surface sinks and bowls are non-porous and complement the Samsung Staron colours and decors. The sinks and bowls fully integrate and have no open joints or seams when installed into Samsung Staron solid surfaces. This means you have a completely hygienic and easy to maintain surface and sink or bowl which flow together giving you a sensational look.

A 332mm C 150mm B 418mm

CTK0400 Base Options: Colour Matched / Stainless Steel

Samsung Staron sinks and bowls can be formed using any of the Samsung Staron designs available in the UK and Ireland. These specially ordered sinks can either colour match or contrast with the surrounding Samsung Staron surfaces into which they can be seamlessly installed.